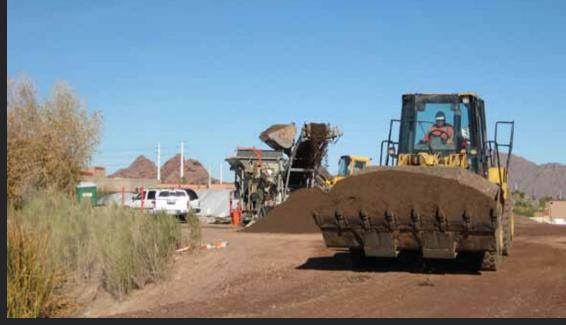

## PAVING MACHINE PLACEMENT PLANT-MIXED STABILIZED BASE COURSE

11 11

Plant Mixing Operation

Paving Machine Placement

Final Compaction

For more information about EMC SQUARED® System products, go to www.stabilizationproducts.net