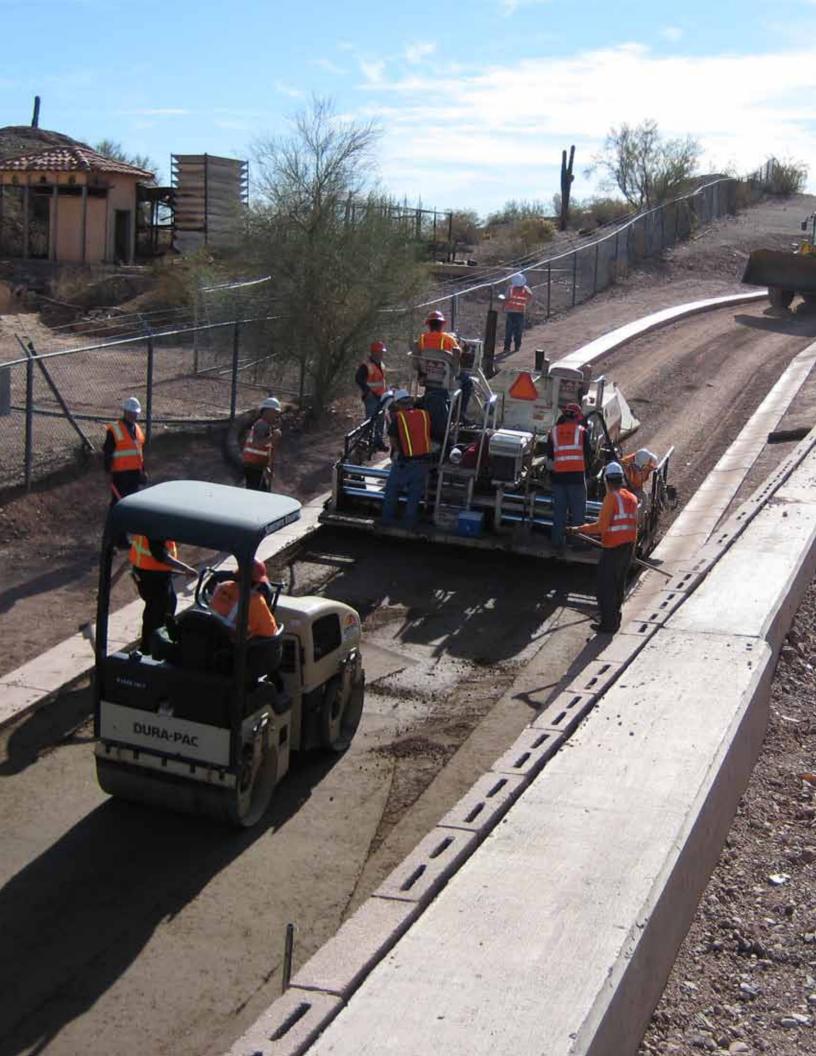

## PAVING MACHINE PLACEMENT PLANT-MIXED STABILIZED BASE COURSE

11 11

Plant Mixing Operation

Paving Machine Placement

Final Compaction

For more information about EMC SQUARED® System products, go to www.stabilizationproducts.net