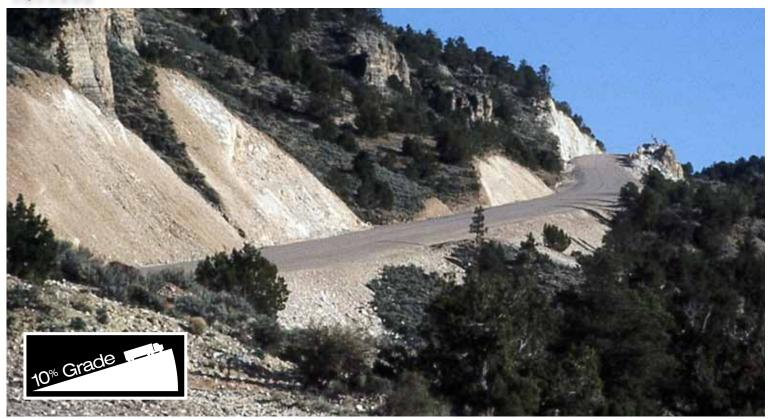

Pictured here is a section of stabilized all-weather gravel surfaced road, connecting St. George, Utah, with the north rim of the Grand Canyon. Starting with this section in 1996, the BLM road maintenance crew hauled in new aggregate surfacing for six miles of road and mixed in the EMC SQUARED System stabilizer treatment and then applied an emulsion armor coat to the compacted surface. This section included over a mile of road with a ten percent grade. Fourteen years after construction, the BLM engineer in charge reports that the stabilized road still provides safe all-weather support on the steep grades even during the wettest weather conditions. Additional sections of this road have been sequentially upgraded with stabilized aggregate surfacing

and treated soil surfacing as funding has permitted. These are severe service conditions far beyond the capabilty of lime and cement treatments which must be protected by asphalt or concrete pavement surfaces. Continuing utilization of the EMC SQUARED System on unpaved BLM road systems is testimony to the broad spectrum effectiveness of the EMC SQUARED System.