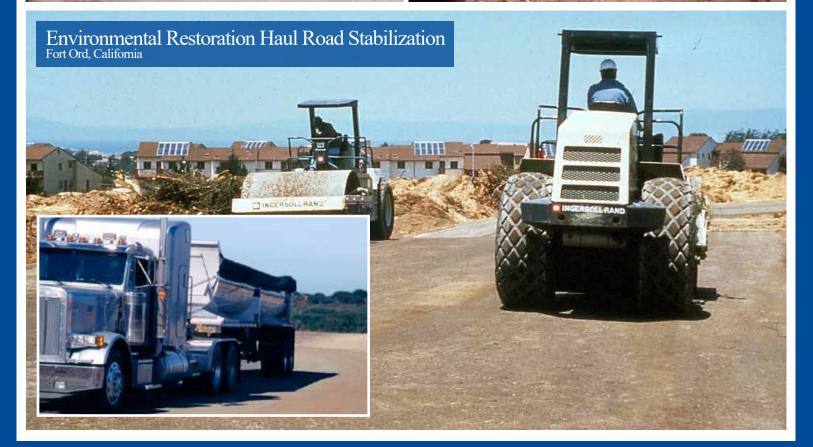

## **UNPAVED ALL-WEATHER ROADS** FOR FEDERAL AGENCY AND MILITARY PROJECTS INCLUDING BORDER ROAD CONSTRUCTION

Tank Trail and Heavy Haul Road Stabilization Fort Carson, Colorado

**Stabilized Tank Trail Surface** 