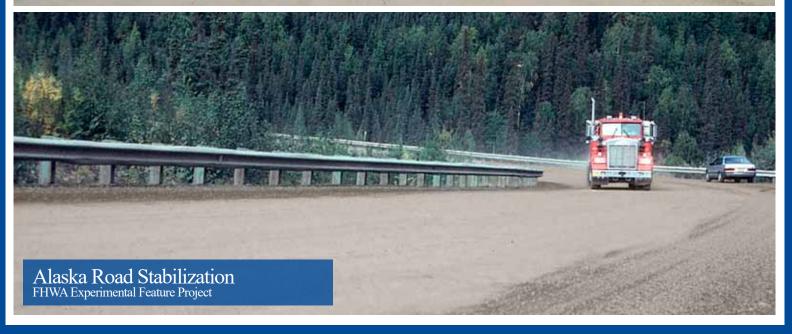

#### Resilient Modulus

Expansive Clay Soil Kleinfelder, Inc., Fresno, California (Terracon Consulting Engineers & Scientists)

32,000