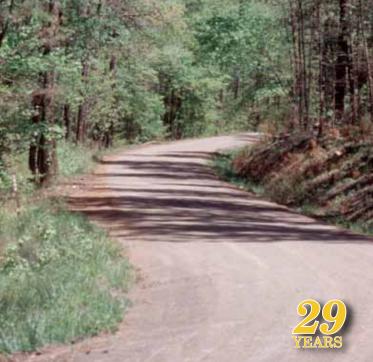

Ruts left in Unstabilized Surface

Access Road Stabilization Mendota Federal Prison, California