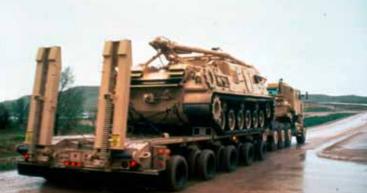

## **UNPAVED ALL-WEATHER ROADS** FOR FEDERAL AGENCY AND MILITARY PROJECTS INCLUDING BORDER ROAD CONSTRUCTION

Tank Trail and Heavy Haul Road Stabilization Fort Carson, Colorado

**Stabilized Tank Trail Surface** 