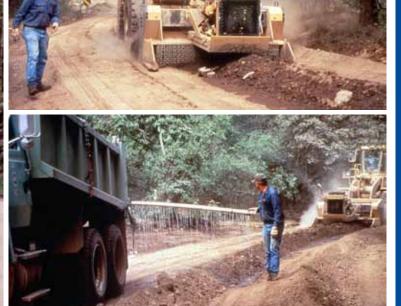

## **UNPAVED ALL-WEATHER ROADS** FOR FEDERAL AGENCY AND MILITARY PROJECTS INCLUDING BORDER ROAD CONSTRUCTION

Tank Trail and Heavy Haul Road Stabilization Fort Carson, Colorado

**Stabilized Tank Trail Surface** 