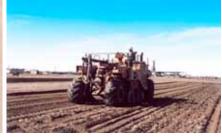

Ruts left in Unstabilized Surface

Access Road Stabilization Mendota Federal Prison, California