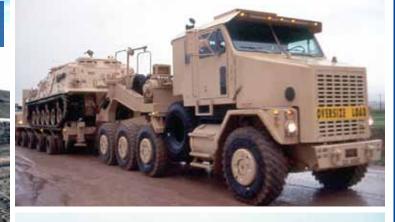

## **UNPAVED ALL-WEATHER ROADS** FOR FEDERAL AGENCY AND MILITARY PROJECTS INCLUDING BORDER ROAD CONSTRUCTION

Tank Trail and Heavy Haul Road Stabilization Fort Carson, Colorado

**Stabilized Tank Trail Surface** 