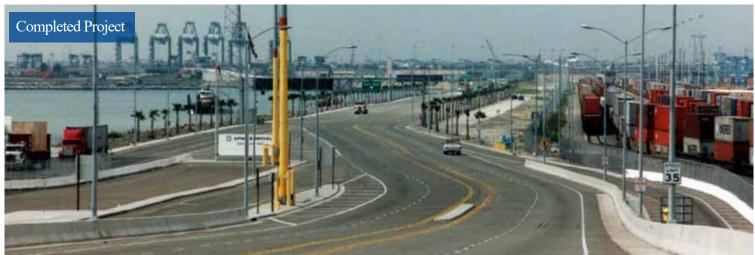

# ACCESS ROAD STABILIZATION PORT OF LOS ANGELES

composed of crushed pavement materials (known locally as Crushed Miscellaneous Base, or CMB) for the Pier 400 access roads. After two years as a stabilized surface course, servicing 400 to 600 heavy trucks per day, four inches of hot mix asphalt pavement were placed directly on top of the stabilized surface. As described by the Port of Los Angeles project engineers, the CMB material stabilized with the EMC SQUARED® System treatment was still in such excellent shape after two years of service as a running surface that the contractor basically "brushed it off" and then began the asphalt paving operation.