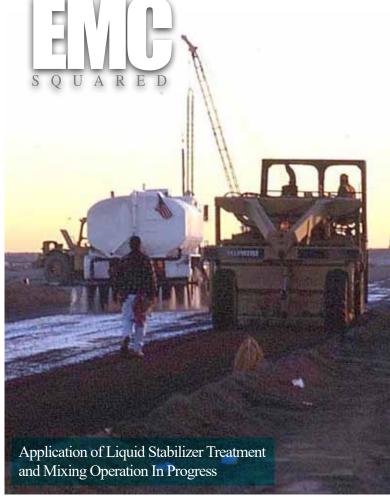

# ACCESS ROAD STABILIZATION PORT OF LOS ANGELES

The Port of Los Angeles completed a major facility expansion to accommodate the rapidly growing volume of container freight shipments. Pier 400, a \$794 million expansion covering 484 acres, is the west coast hub for Maersk, the world's largest container ship operator. In addition to the Port's requirements for high performance products capable of addressing the load factors of heavy construction equipment and heavy truck traffic on the access roads, the site was expanded out into San Pedro Bay and strict water quality regulations had to be addressed. Approval by the US Fish & Wildlife Service was also required because of an endangered species of bird that nests on site, the Least Tern. The EMC SQUARED® System was selected for stabilization of an aggregate surfacing layer

# ACCESS ROAD STABILIZATION PORT OF LOS ANGELES

composed of crushed pavement materials (known locally as Crushed Miscellaneous Base, or CMB) for the Pier 400 access roads. After two years as a stabilized surface course, servicing 400 to 600 heavy trucks per day, four inches of hot mix asphalt pavement were placed directly on top of the stabilized surface. As described by the Port of Los Angeles project engineers, the CMB material stabilized with the EMC SQUARED® System treatment was still in such excellent shape after two years of service as a running surface that the contractor basically "brushed it off" and then began the asphalt paving operation.