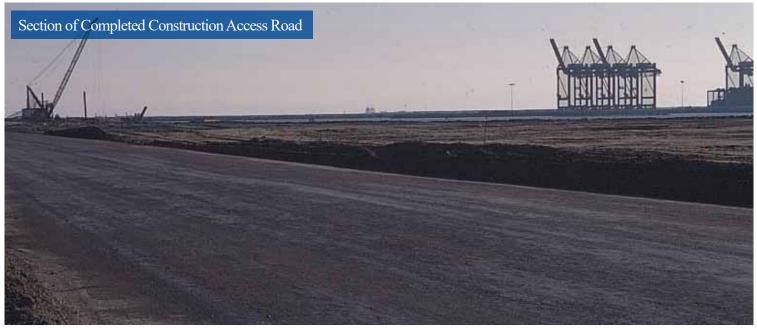

# ACCESS ROAD STABILIZATION PORT OF LOS ANGELES

The Port of Los Angeles completed a major facility expansion to accommodate the rapidly growing volume of container freight shipments. Pier 400, a \$794 million expansion covering 484 acres, is the west coast hub for Maersk, the world's largest container ship operator. In addition to the Port's requirements for high performance products capable of addressing the load factors of heavy construction equipment and heavy truck traffic on the access roads, the site was expanded out into San Pedro Bay and strict water quality regulations had to be addressed. Approval by the US Fish & Wildlife Service was also required because of an endangered species of bird that nests on site, the Least Tern. The EMC SQUARED® System was selected for stabilization of an aggregate surfacing layer

# ACCESS ROAD STABILIZATION PORT OF LOS ANGELES

composed of crushed pavement materials (known locally as Crushed Miscellaneous Base, or CMB) for the Pier 400 access roads. After two years as a stabilized surface course, servicing 400 to 600 heavy trucks per day, four inches of hot mix asphalt pavement were placed directly on top of the stabilized surface. As described by the Port of Los Angeles project engineers, the CMB material stabilized with the EMC SQUARED® System treatment was still in such excellent shape after two years of service as a running surface that the contractor basically "brushed it off" and then began the asphalt paving operation.