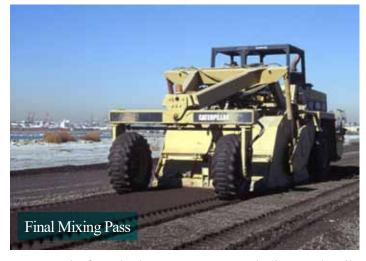

# ACCESS ROAD STABILIZATION PORT OF LOS ANGELES

The Port of Los Angeles completed a major facility expansion to accommodate the rapidly growing volume of container freight shipments. Pier 400, a \$794 million expansion covering 484 acres, is the west coast hub for Maersk, the world's largest container ship operator. In addition to the Port's requirements for high performance products capable of addressing the load factors of heavy construction equipment and heavy truck traffic on the access roads, the site was expanded out into San Pedro Bay and strict water quality regulations had to be addressed. Approval by the US Fish & Wildlife Service was also required because of an endangered species of bird that nests on site, the Least Tern. The EMC SQUARED® System was selected for stabilization of an aggregate surfacing layer

# ACCESS ROAD STABILIZATION PORT OF LOS ANGELES

composed of crushed pavement materials (known locally as Crushed Miscellaneous Base, or CMB) for the Pier 400 access roads. After two years as a stabilized surface course, servicing 400 to 600 heavy trucks per day, four inches of hot mix asphalt pavement were placed directly on top of the stabilized surface. As described by the Port of Los Angeles project engineers, the CMB material stabilized with the EMC SQUARED® System treatment was still in such excellent shape after two years of service as a running surface that the contractor basically "brushed it off" and then began the asphalt paving operation.