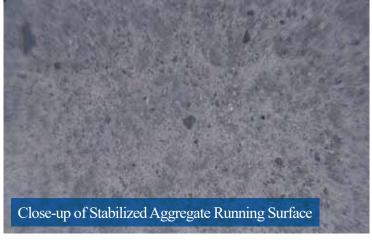

# ACCESS ROAD STABILIZATION PORT OF LOS ANGELES

composed of crushed pavement materials (known locally as Crushed Miscellaneous Base, or CMB) for the Pier 400 access roads. After two years as a stabilized surface course, servicing 400 to 600 heavy trucks per day, four inches of hot mix asphalt pavement were placed directly on top of the stabilized surface. As described by the Port of Los Angeles project engineers, the CMB material stabilized with the EMC SQUARED® System treatment was still in such excellent shape after two years of service as a running surface that the contractor basically "brushed it off" and then began the asphalt paving operation.