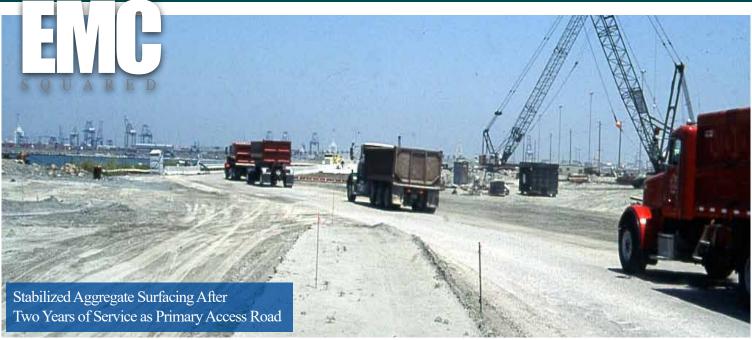

# ACCESS ROAD STABILIZATION PORT OF LOS ANGELES

The Port of Los Angeles completed a major facility expansion to accommodate the rapidly growing volume of container freight shipments. Pier 400, a \$794 million expansion covering 484 acres, is the west coast hub for Maersk, the world's largest container ship operator. In addition to the Port's requirements for high performance products capable of addressing the load factors of heavy construction equipment and heavy truck traffic on the access roads, the site was expanded out into San Pedro Bay and strict water quality regulations had to be addressed. Approval by the US Fish & Wildlife Service was also required because of an endangered species of bird that nests on site, the Least Tern. The EMC SQUARED® System was selected for stabilization of an aggregate surfacing layer

# ACCESS ROAD STABILIZATION PORT OF LOS ANGELES

composed of crushed pavement materials (known locally as Crushed Miscellaneous Base, or CMB) for the Pier 400 access roads. After two years as a stabilized surface course, servicing 400 to 600 heavy trucks per day, four inches of hot mix asphalt pavement were placed directly on top of the stabilized surface. As described by the Port of Los Angeles project engineers, the CMB material stabilized with the EMC SQUARED® System treatment was still in such excellent shape after two years of service as a running surface that the contractor basically "brushed it off" and then began the asphalt paving operation.