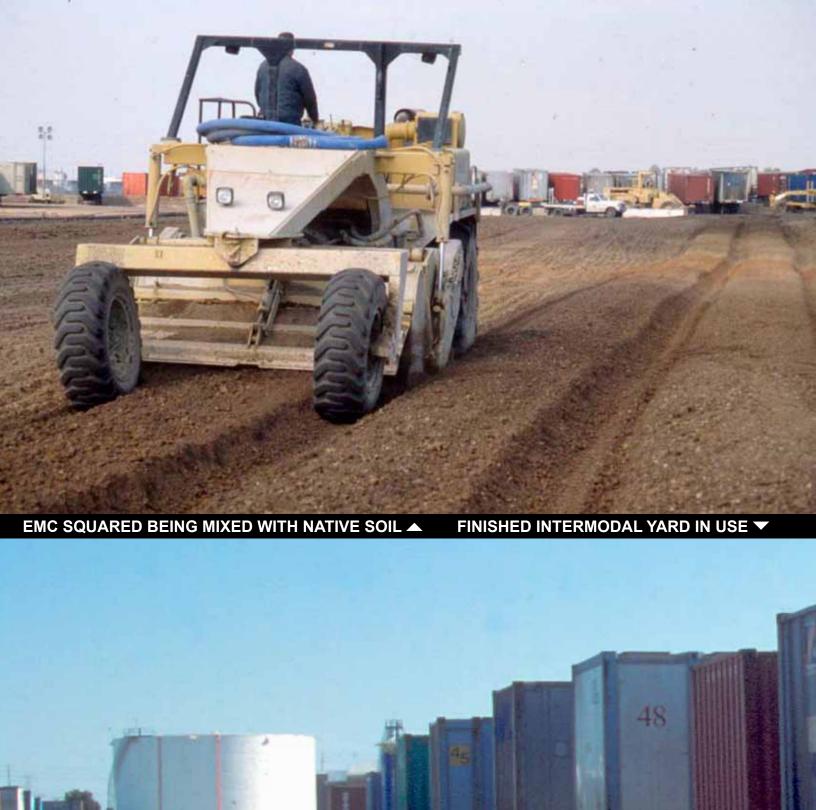

The Intermodal Container Transfer Facility (ICTF) in Carson, California, is one of the world's largest and busiest facilities for the transfer of shipping containers between ocean going ships and rail transport. Located in proximity to the Port of Los Angeles and Port of Long Beach, the local high groundwater conditions are further complicated by a major water conveyance channel adjacent to the ICTF site. Building on top of deep deposits of silty clay soils known for their susceptibility to saturation with water moving upward by capillary action, design engineers specified EMC SQUARED System treatment of fifteen-inches of soil to function as a moisture barrier (a capillary break) in order to maintain a stable platform for the pavement structural section.

Project: ICTF Truck Parking Area Location: Intermodal Way, Carson, California Engineering Design Consultants: HDR Engineering Inc. Structural Section: 6 inch Asphalt (AC Paving) 9 inch Aggregate Base (AB) 15 inch Stabilized Subgrade (EMC SQUARED System)