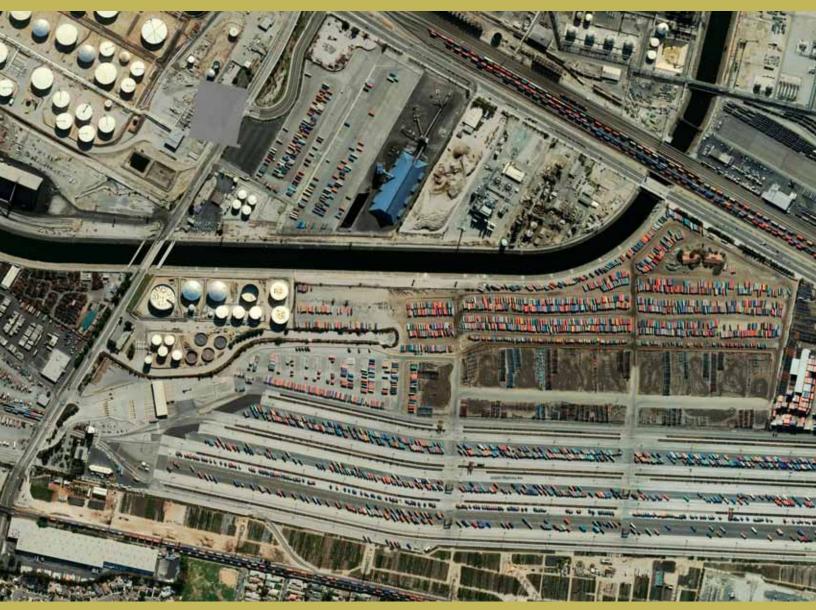

The Intermodal Container Transfer Facility (ICTF) in Carson, California, is one of the world's largest and busiest facilities for the transfer of shipping containers between ocean going ships and rail transport. Located in proximity to the Port of Los Angeles and Port of Long Beach, the local high groundwater conditions are further complicated by a major water conveyance channel adjacent to the ICTF site. Building on top of deep deposits of silty clay soils known for their susceptibility to saturation with water moving upward by capillary action, design engineers specified EMC SQUARED System treatment of fifteen-inches of soil to function as a moisture barrier (a capillary break) in order to maintain a stable platform for the pavement structural section.

Project: ICTF Truck Parking Area Location: Intermodal Way, Carson, California Engineering Design Consultants: HDR Engineering Inc. Structural Section: 6 inch Asphalt (AC Paving) 9 inch Aggregate Base (AB) 15 inch Stabilized Subgrade (EMC SQUARED System)